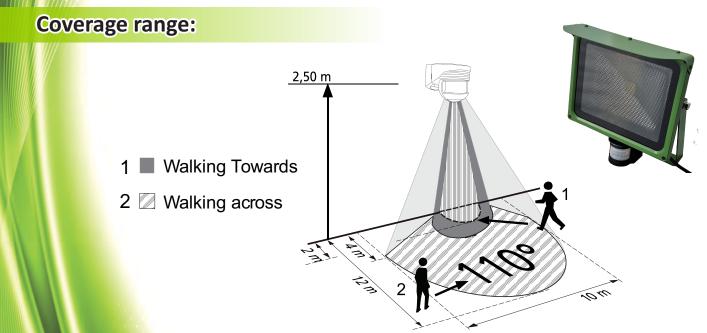

Applications Include: Gardens, Bushes/Shrubs, Security Lighting, Porch Lighting and Area Floodlighting, Site Lighting

285mm

290mm

- Voltage Range: 110v to 240v
- Nominal. Watts: 50w
- Halogen Equivalent: 250w
- Beam Angle: 120°
- IP65 for floodlight body
- IP44 for PIR sensor\*
- PIR Time adjustment: 5 sec ~ 10 min\*
- PIR Lux (light level) adjustment: 0 ~ 1000 lux\*
- Optional mode settings: Dusk to Dawn.
- Permanent ON when in Dusk to Dawn and maximum time setting.
- PIR with 110° detection angle
- Up to 12m detection range
- Long Life: 2 years guarantee
- Shatter Resistant Tempered Glass
- Die-Cast Aluminium Casing
- Not Dimmable
- Adjustable Bracket
- Complete with 1.5m cable
- Pulse override facility

### **Specifications:**

| • • • · ·                    |                                                                          |
|------------------------------|--------------------------------------------------------------------------|
| Power Requirement            | 110V - 240V                                                              |
| Lighting Load                | Max. 200W                                                                |
| Detection Angle              | Up to 110° at 20°C                                                       |
| Detection Distance           | Up to 12m at 20°C                                                        |
| Swiveling Angle              | Lamp Part: Vertical 90°;<br>Sensor Part: Horizontal 50°,<br>Vertical 40° |
| Mounting Height              | Recommended 1.8 ~ 2.5m<br>(5.9 ~ 8.2 ft) Wall Mount                      |
| Time Adjustment              | 5 sec ~ 10 min                                                           |
| Lux Adjustment               | Approx. 0 ~ 1,000 Lux.                                                   |
| Operating Temperature        | -20°C ~ +40°C                                                            |
| Protection Class             | Class I                                                                  |
| Floodlight Protection Rating | IP65                                                                     |
| PIR Protection Rating        | IP44                                                                     |
| Wall Switch Control          | Pulse Override                                                           |
| Finish Options               | Black, custom colours available                                          |